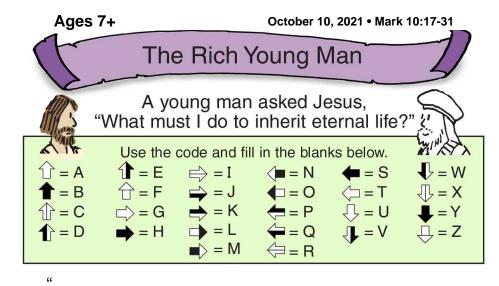

What did Jesus say?

Find these words from the Scriptures hidden in the puzzle below. You'll find them  $\downarrow$   $\rightarrow$   $\uparrow$   $\leftarrow$   $\nearrow$ 

"I <u>tell</u> you the <u>truth</u>, no <u>one who has left home</u> or <u>brothers</u> or <u>sisters</u> or <u>mother</u> or <u>father</u> or <u>children</u> or <u>fields for</u> Me and the <u>gospel will fail</u> to <u>receive</u> a

in this present age
... and in
the age to come,
eternal life."

| В | D | Ε | R | D | Ν | U | Η | Н | 0 | M | E |
|---|---|---|---|---|---|---|---|---|---|---|---|
| R | Ε | C | Ε | I | V | E | Т | F | Ρ | 0 | Α |
| 0 | Т | W | Η | 0 | F | 0 | R | I | Q | Т | M |
| T | Ε | Α | Н | I | I | Ν | U | Ε | Р | Н | U |
| H | R | G | L | Α | L | E | T | L | R | E | C |
| E | N | 0 | S | Т | S | D | Η | D | Ε | R | Н |
| R | Α | S | C | I | Α | L | R | S | S | S | В |
| S | L | Р | D | M | S | G | M | Ε | Ε | Α | L |
| T | F | Ε | C | Ε | J | T | Ε | Ν | Ν | G | L |
| E | Α | L | F | S | K | M | Ε | 0 | Т | Ε | I |
| L | I | F | Α | Т | Η | E | R | R | S | I | W |
| L | L | В | L | Η | Ε | M | 0 | C | S | F | C |