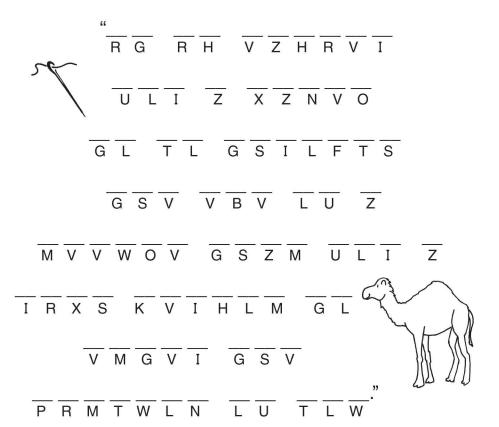

He went away sad, because he had great wealth.

## St. Leo's Parish Community

2410 S. Blaine St Grand Island NE 308-382-4753 www.saintleos.org

Enter your **SECRET CODE** to unlock games @ games.childrensbulletins.com

Use this code to find this verse from Scripture. A B C D E F G H I J K L M N O P Q R S T U V W X Y Z Z Y X W V U T S R Q P O N M L K J I H G F E D C B A