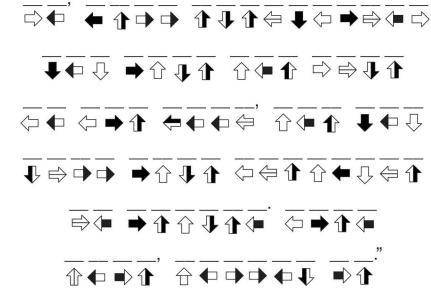

Use the code and fill in the blanks below.

3+4 10+5 3+3 9+8 5+1 10+6 6+3 8-7 5+5 8+6 10+5 4+2 10-3 7+7 14-7 11+3 1+6 6+3 6+6 5+6 7+7 7+7 6+1 1+1 4+4 2+2 1+1 8+8 11+4 5+5 10+1 18-3 20-3 2+5 12+3 2+4 4+1 7+4 6-3 14+1 2+4 8-1 8+2 3+2 12+2 5-4 10-2 7+1 10-9 7+6 9-5 6+6 9+2 13+1 20-6 9-2 11-9 4+4 2+2