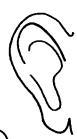

## When Eli asked Samuel what the Lord had said, Samuel told him. How did Eli reply?

Use this code to fill in the blanks.

Z Y X W V U T S R Q P O N M L K J I H G F E D C B A A B C D E F G H I J K L M N O P Q R S T U V W X Y Z