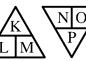

Fill in the missing vowels to find the answer below.

IAAOUOOOEIIIAEAIA EEEAOEEOEOEAAOUIIE

" M

\_\_\_B\_\_\_T T\_\_\_

D\_\_\_ S\_\_M\_\_TH\_\_NG \_\_\_N

\_\_\_SR\_\_\_L TH\_\_T

W\_\_LL M\_\_K\_\_ TH\_\_ \_\_\_RS

\_\_\_F \_\_\_V\_\_RY\_\_\_N\_\_\_

WH\_\_\_ H\_\_\_\_RS \_\_\_B\_\_\_\_T

\_\_\_T T\_\_\_NGL\_\_\_."